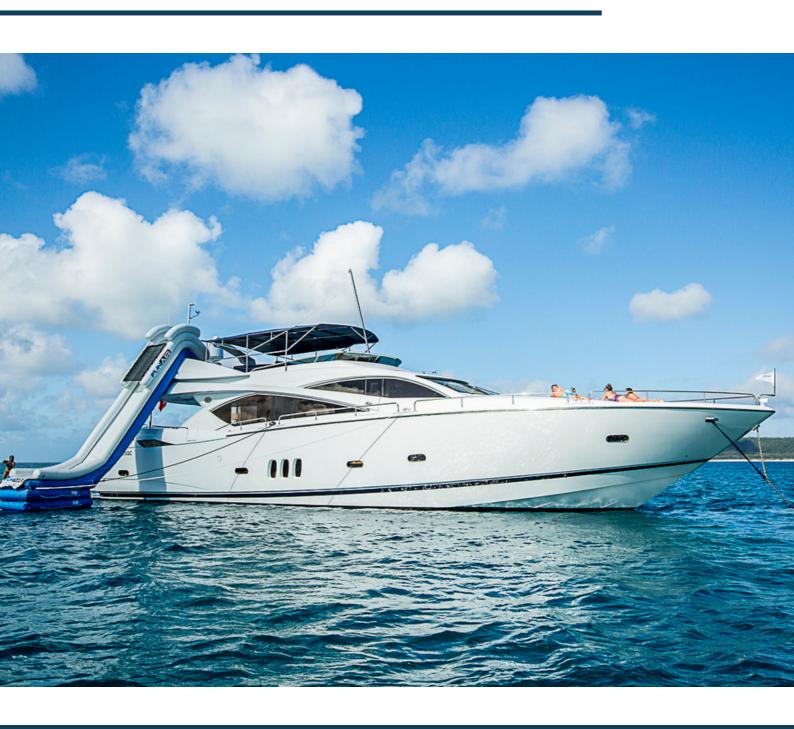

# **ABOUT ALANI**

M/Y ALANI, an 82ft luxurious Sunseeker is the perfect Motor Yacht to charter you around the Whitsunday Islands & Great Barrier Reef year-round.

Based on Hamilton Island since 2006, M/Y ALANI has experienced the 7 wonders of the world year after year, tailoring each charter to suit your ultimate luxury holiday.

If you are looking to relax on anchor, find your own slice of paradise on Whitehaven Beach or a fun day out with all the water toys, ALANI is the Motor Yacht for you.

### **YACHT SPECIFICATIONS**

BUILDER Sunseeker
DESIGN 82 Yacht
LENGTH 24m/82'
YEAR 2003

**REFIT** 2014 - 2017 - 2022

**CAPACITY** 35 Day Charters, 6 Overnight

**CABIN ARRANGEMENTS** 1 Master 1 VIP 1 Twin

**TENDER** Sorocco centre console 450L